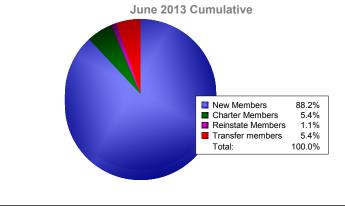

**District 8 L** 

| Year                                              | New<br>Clubs | Dropped<br>Clubs | Gain/<br>Loss<br>Clubs | New<br>Members | Charter<br>Members | Reinstate<br>Members | Transfer<br>Members | Total<br>Member<br>Added | Total<br>Members<br>Dropped | Gain/<br>Loss<br>Members |  |
|---------------------------------------------------|--------------|------------------|------------------------|----------------|--------------------|----------------------|---------------------|--------------------------|-----------------------------|--------------------------|--|
| 2008-2009                                         | 0            | -2               | -2                     | 130            | 0                  | 8                    | 2                   | 140                      | -189                        | -49                      |  |
| 2009-2010                                         | 1            | 0                | 1                      | 116            | 40                 | 10                   | 2                   | 168                      | -183                        | -15                      |  |
| 2010-2011                                         | 0            | -2               | -2                     | 96             | 0                  | 4                    | 4                   | 104                      | -225                        | -121                     |  |
| 2011-2012                                         | 1            | -3               | -2                     | 71             | 57                 | 4                    | 2                   | 134                      | -120                        | 14                       |  |
| 2012-2013                                         | 0            | -3               | -3                     | 82             | 5                  | 1                    | 5                   | 93                       | -170                        | -77                      |  |
| Average                                           | 0            | -2               | -2                     | 99             | 20                 | 5                    | 3                   | 128                      | -177                        | -50                      |  |
| Clubs                                             |              |                  |                        |                |                    |                      |                     |                          |                             |                          |  |
|                                                   |              |                  |                        |                |                    |                      |                     |                          |                             |                          |  |
|                                                   |              |                  |                        |                |                    |                      |                     |                          |                             |                          |  |
| -0.5                                              |              |                  |                        |                |                    |                      |                     |                          |                             |                          |  |
| -1 -2 -2 -2 -2 -2                                 |              |                  |                        |                |                    |                      |                     |                          |                             |                          |  |
| -1.5                                              |              |                  |                        |                |                    |                      | -3                  |                          | -3 -3                       | _                        |  |
|                                                   |              |                  |                        |                |                    |                      | _                   |                          | _                           | _                        |  |
| -2.5                                              |              |                  |                        |                |                    |                      |                     |                          |                             |                          |  |
| 2008-2009 2009-2010 2010-2011 2011-2012 2012-2013 |              |                  |                        |                |                    |                      |                     |                          |                             |                          |  |
|                                                   |              |                  |                        |                |                    |                      |                     |                          |                             |                          |  |
| New Clubs Dropped Clubs Gain/Loss Clubs           |              |                  |                        |                |                    |                      |                     |                          |                             |                          |  |
|                                                   |              |                  |                        |                |                    |                      |                     |                          |                             |                          |  |
| Members                                           |              |                  |                        |                |                    |                      |                     |                          |                             |                          |  |
| 200                                               |              |                  |                        |                |                    |                      |                     |                          |                             |                          |  |
| 100                                               | 40           |                  | 168                    |                |                    |                      | 134                 |                          |                             |                          |  |
| 50                                                |              |                  |                        |                | 104                |                      |                     | 14 9                     | 93                          |                          |  |
| -50                                               |              | -49              |                        | -15            |                    | 404                  |                     |                          |                             | 77 -                     |  |
| -100                                              | -189         | 9                |                        | 83             |                    | -121                 | -120                |                          | -170                        |                          |  |
| -150                                              |              |                  |                        |                | -22                |                      |                     |                          |                             |                          |  |
| -200                                              |              |                  |                        |                |                    |                      |                     |                          |                             |                          |  |
| -250                                              |              |                  |                        |                |                    |                      |                     |                          |                             |                          |  |
|                                                   | 2008-2       | 2009             | 2009                   | -2010          | 2010-2             | 2011                 | 2011-20             | 12                       | 2012-2013                   |                          |  |
| Members Added Members Dropped Gain/Loss Members   |              |                  |                        |                |                    |                      |                     |                          |                             |                          |  |
|                                                   |              |                  |                        |                |                    |                      |                     |                          |                             |                          |  |
|                                                   |              |                  |                        |                |                    |                      |                     |                          |                             |                          |  |
| Membership Composition                            |              |                  |                        |                |                    |                      | Gender Comparison   |                          |                             |                          |  |
| June 2013 Cumulative June 2013 Cumulative         |              |                  |                        |                |                    |                      |                     |                          |                             |                          |  |
|                                                   |              |                  |                        |                |                    |                      |                     |                          |                             |                          |  |